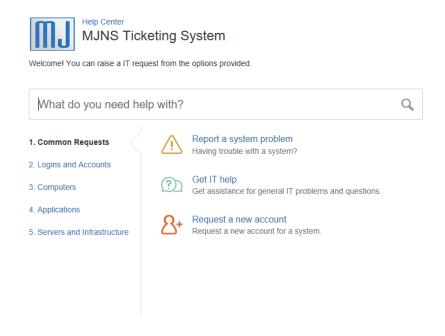

(Continued on the next page)

3. You will be greeted with the ticket entry page. Here you can select a request type such as "Report a system problem" or "Get IT help". The type does not have to be exact unless specified by your organization. For example we will select "Report a system problem".

(Continued on the next page)

4. Once a request type has been selected. You can enter a short summary, detailed description, attach a file or screenshot, and select an urgency level. Finally click create to put the ticket in the queue for review/resolution.