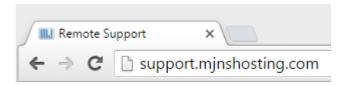

## **MJNS Remote Support:**

1. In the browser address bar type: support.mjnshosting.com

2. Once the page is loaded you will see the following. Click on the blue download button under the "Customer Download" heading that says "Download Remote Support".