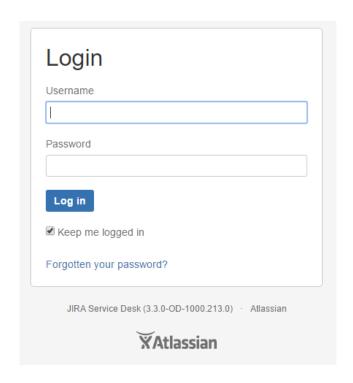

## **MJNS Ticketing System:**

1. In the browser address bar type: tickets.mjnshosting.com

2. You will be redirected to a log in page where you can enter in your company ticketing credentials. This information can be attained from your company's technical point of contact. If not shown on the first page.

(Continued on the next page)

3. You will be greeted with the ticket entry page. Here you can select a request type such as "Report a system problem" or "Get IT help". The type does not have to be exact unless specified by your organization. For example we will select "Report a system problem".